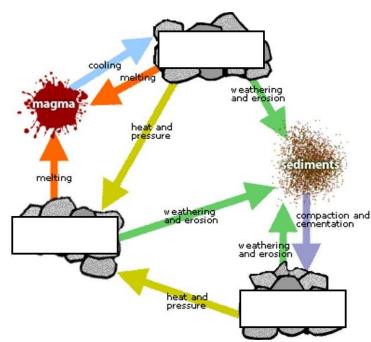

- 5) A) Label the diagram with each rock type.
- B) Predict what would happen if Earth's lithosphere stopped moving, preventing volcanoes from forming.

C) What would be the best place for energy and matter from the lithosphere to be transferred into the biosphere?