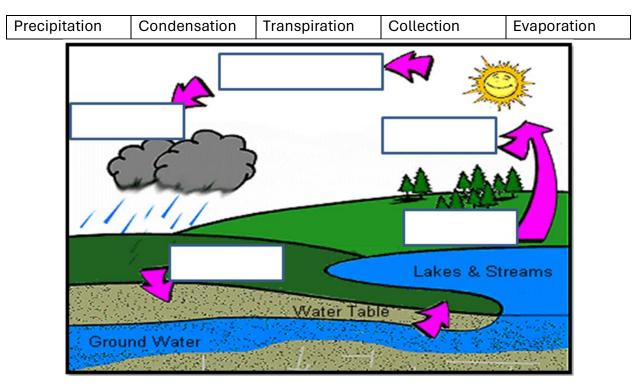

evaporation
humidity
climate
wetland
fossil fuel
renewable resource
sedimentary rock

C) What layer can most weather be found in?

Name: TA: Date:

4) a) Place the following words on the image of the water cycle: