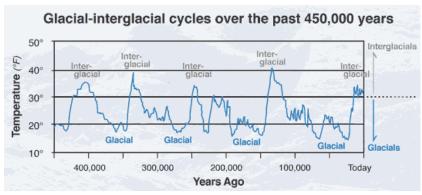

Did you know? We are currently in the Quaternary Ice Age. Ice ages go through alternating periods of glacial and interglacial periods, where the temperature increases and decreases.

d) Predict what will happen to the water cycle if the interglacial period ends.